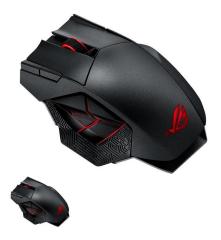

## **ASUS ROG Spatha RGB Gaming Mouse**

Programmable 12-button Design Optimized for MMO Gaming, Increased Flexibility - Play in Wired or Wireless Modes

Rating: Not Rated Yet

Price

Ask a question about this product

## Description

- Programmable 12-button Design Optimized for MMO Gaming
- Increased Flexibility Play in Wired or Wireless Modes
- Easy-swap Switchable Socket Design for Customizable Click Resistance
- Customizable RGB Lighting Effects Across Three Areas
- Solidly-built Magnesium Alloy Chassis
- Built-in Flash Memory to Save Your Favorite Profiles
- Exclusive ROG Armoury Interface for Easy Customization of Buttons, Performance, and Light Settings
- 8200 dpi, 150 ips, 30g Acceleration and 2000Hz USB Polling Rate Supported in Wired Mode for Pixel-precise Mouse Tracking