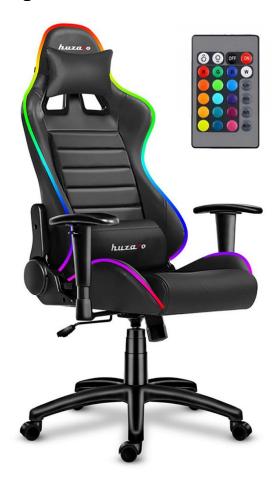

## **Gaming Chair HUZARO FORCE RGB**

Lighting Effects in RGB LED technology, 16 Different Colours of Light

Rating: Not Rated Yet

Price

Ask a question about this product

## Description

- Lighting Effects in RGB LED technology
- 16 Different Colours of Light
- Plenty of Sequences and Light Modes
- Operation Via Wireless Remote Control
- Lumbar cushions enforce the correct positioning of the spine and neck
- Design Refers to Seats of the Fastest Sports Cars
- TILT PLUS Function Enables Swinging and Tilting the Backrest
- Lying Position Module

1 / 2

- Metal Frame is a Solid Foundation for the Entire Gaming Chair
  Wheels Protect the Floor From Scratches and Abrasions