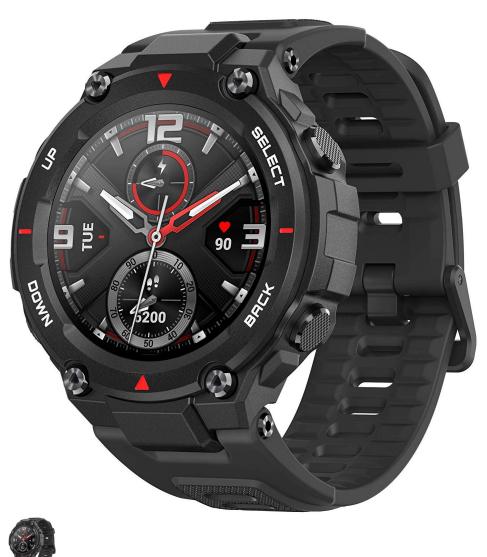

## **Smart Watch Xiaomi Huami Amazfit T-rex**

Waterproofing 5 ATM, Supports Swimming, Positioning, GPS + GLONASS

Rating: Not Rated Yet **Price** 

Ask a question about this product

## Description

- Waterproofing
- 5ATM, supports swimming
- Screen
- Positioning
- GPS + GLONASS

1 / 2

- Accessories Magnetic charging base, user manual
- Battery Life Daily use mode: 20 days Heart rate monitoring always on, sleep monitoring; GPS turned on for 13 minutes a day, 150 messages pushed daily which activate screen, wrist raised 30 times which activate screen, 5 minutes of other operations.
- Basic watch mode: 66 days Bluetooth connection to phone turned off, heart rate monitoring and other functions, screen activated by wrist tilt 100 times a day.
- GPS continuous working time: 20 hours GPS activated to track exercise and monitor heart rate.